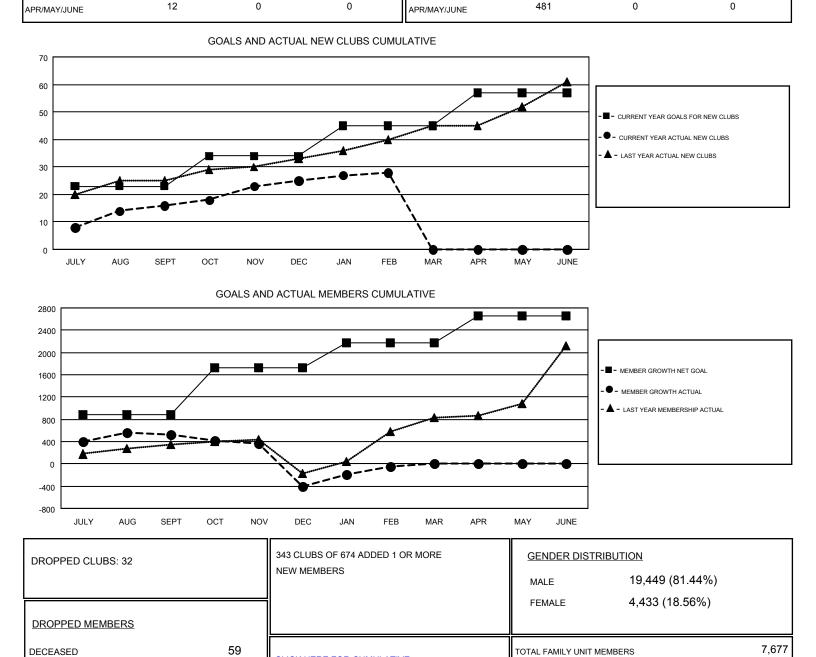

#### GMT: N S SANKAR

| GMT: IN 5 SAN                  | NKAR |    |    |                                  |     |       | GMT CA 6 |
|--------------------------------|------|----|----|----------------------------------|-----|-------|----------|
| Clubs<br>RESULTS FOR 2018-2019 |      |    |    | Members<br>RESULTS FOR 2018-2019 |     |       |          |
|                                |      |    |    |                                  |     |       |          |
| JULY/AUG/SEPT                  | 23   | 16 | 4  | JULY/AUG/SEPT                    | 885 | 1,211 | 628      |
| OCT/NOV/DEC                    | 11   | 9  | 28 | OCT/NOV/DEC                      | 835 | 763   | 1,663    |
| JAN/FEB/MAR                    | 11   | 3  | 0  | JAN/FEB/MAR                      | 460 | 697   | 161      |
|                                | 10   | 0  | 0  |                                  | 101 | 0     | 0        |

MBR0181

OTHER

TOTAL

CLUB CANCELLED